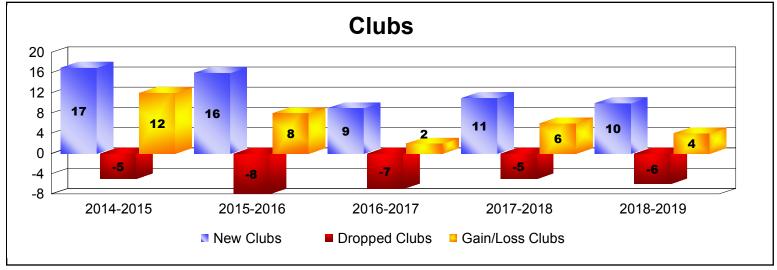

District 324A4 As of June 2019 Cumulative

| Year      | New<br>Clubs | Dropped<br>Clubs | Gain/<br>Loss<br>Clubs | New<br>Members | Charter<br>Members | Reinstate<br>Members | Transfer<br>Members | Total<br>Member<br>Added | Total<br>Members<br>Dropped | Gain/<br>Loss<br>Members |
|-----------|--------------|------------------|------------------------|----------------|--------------------|----------------------|---------------------|--------------------------|-----------------------------|--------------------------|
| 2014-2015 | 17           | -5               | 12                     | 643            | 401                | 38                   | 7                   | 1089                     | -441                        | 648                      |
| 2015-2016 | 16           | -8               | 8                      | 793            | 475                | 15                   | 2                   | 1285                     | -857                        | 428                      |
| 2016-2017 | 9            | -7               | 2                      | 1282           | 257                | 88                   | 15                  | 1642                     | -782                        | 860                      |
| 2017-2018 | 11           | -5               | 6                      | 814            | 353                | 82                   | 29                  | 1278                     | -1501                       | -223                     |
| 2018-2019 | 10           | -6               | 4                      | 559            | 355                | 47                   | 30                  | 991                      | -1015                       | -24                      |
| Average   | 13           | -6               | 6                      | 818            | 368                | 54                   | 17                  | 1257                     | -919                        | 338                      |