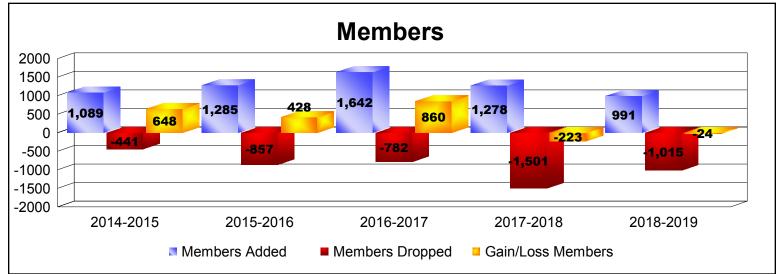

District 324A4 As of June 2019 Cumulative

| Year      | New<br>Clubs | Dropped<br>Clubs | Gain/<br>Loss<br>Clubs | New<br>Members | Charter<br>Members | Reinstate<br>Members | Transfer<br>Members | Total<br>Member<br>Added | Total<br>Members<br>Dropped | Gain/<br>Loss<br>Members |
|-----------|--------------|------------------|------------------------|----------------|--------------------|----------------------|---------------------|--------------------------|-----------------------------|--------------------------|
| 2014-2015 | 17           | -5               | 12                     | 643            | 401                | 38                   | 7                   | 1089                     | -441                        | 648                      |
| 2015-2016 | 16           | -8               | 8                      | 793            | 475                | 15                   | 2                   | 1285                     | -857                        | 428                      |
| 2016-2017 | 9            | -7               | 2                      | 1282           | 257                | 88                   | 15                  | 1642                     | -782                        | 860                      |
| 2017-2018 | 11           | -5               | 6                      | 814            | 353                | 82                   | 29                  | 1278                     | -1501                       | -223                     |
| 2018-2019 | 10           | -6               | 4                      | 559            | 355                | 47                   | 30                  | 991                      | -1015                       | -24                      |
| Average   | 13           | -6               | 6                      | 818            | 368                | 54                   | 17                  | 1257                     | -919                        | 338                      |